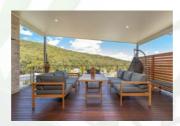

#### Winter Blues

We still have the blue skies and the blue ocean in the winter but with a chill in the air. At Pacific Palms we are lucky to have a temperate winter with, on average, just a 9 degrees difference between winter and summer days. That being said, it is still nice to be able to curl up on the sofa in the cooler months watch the fire roar and listen to the sound of the ocean or look out across the lake. We have plenty of beautiful properties that are designed to consider the different climates but if you are thinking of ways to enhance your property and make it more appealing through the cooler months of the year, here are our top ideas......

- 1. Install a feature fireplace or wood heater
- 2. Heated floors especially in bathrooms
- 3. Outdoor heaters or cosy fire pit
- 4. Add rugs to hardwood floors
- 5. Install curtains and blinds